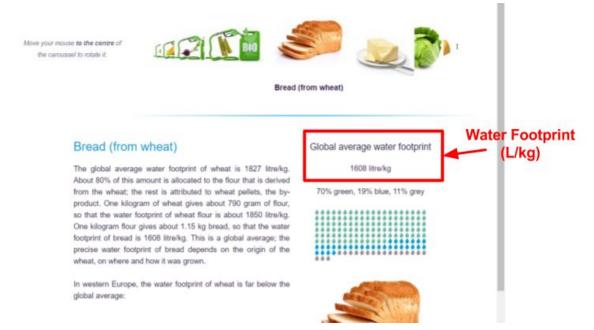

Otherwise, look to the bottom right of the gallery and you'll find the water footprint in litres per kilogram.

As an example, I'm finding the water footprint of bread, which you can see in the image below is 1608L/kg.